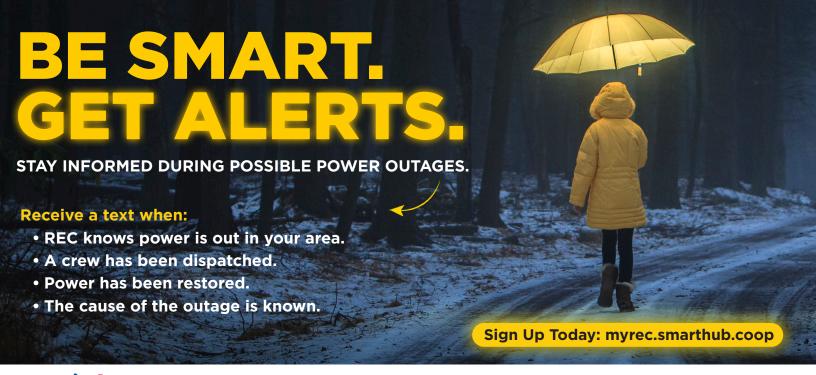

doors and make sure they all close tight.

Share this list with your family to track your progress each month.



### How Low Can you Go? Find out with My Usage!

Now that you have the steps mapped out to save energy in 2021, here's an easy way to monitor your energy use! Celebrate your successes and see in near-real-time how certain actions affect the amount of electricity you use each hour.

Get the whole family involved, and talk about what additional changes you can make together.

With the My Usage tool in MyREC SmartHub, you can:

- Track spikes in energy use.
- View hourly, daily, monthly and annual energy use.
- Compare energy use over time to make adjustments as needed.
- Access the Home Energy Calculator to find energy savings.

Get Started Today in your MyREC SmartHub account.