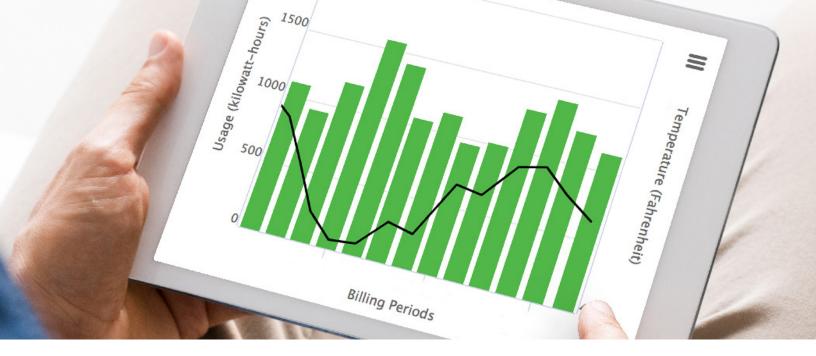

### How Low Can you Go? Find out with My Usage!

Now that you have the steps mapped out to save energy in 2021, here's an easy way to monitor your energy use! Celebrate your successes and see in near-real-time how certain actions affect the amount of electricity you use each hour.

Get the whole family involved, and talk about what additional changes you can make together.

With the My Usage tool in MyREC SmartHub, you can:

- Track spikes in energy use.
- View hourly, daily, monthly and annual energy use.
- Compare energy use over time to make adjustments as needed.
- Access the Home Energy Calculator to find energy savings.